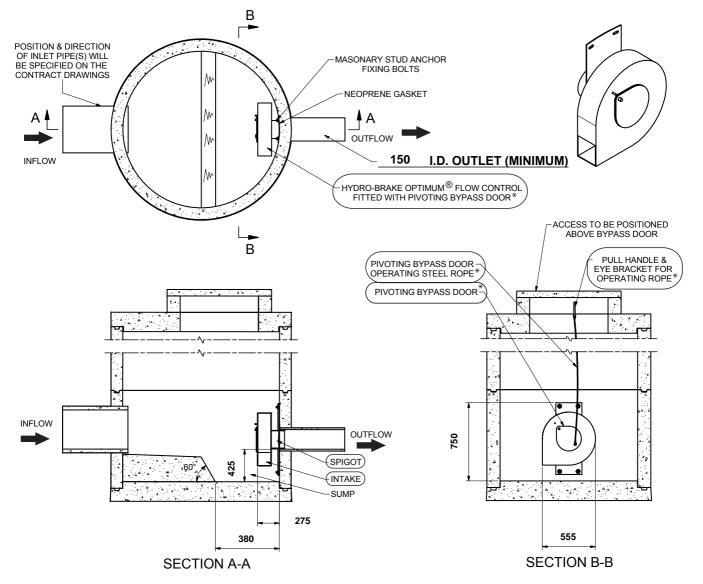

Hydro-Brake Optimum® Flow Control including:

- 3 mm grade 304L stainless steel
- Integral stainless steel pivoting bypass door allowing clear line of sight through to outlet, c/w stainless steel operating rope
- Bead blasted finish to maximise corrosion resistance
- · Stainless steel fixings
- · Neoprene gasket to seal outlet

IMPORTANT:

LIMIT OF HYDRO INTERNATIONAL SUPPLY

THE DEVICE WILL BE HANDED TO SUIT SITE CONDITIONS

FOR SITE SPECIFIC DETAILS AND MINIMUM CHAMBER SIZE REFER TO HYDRO INTERNATIONAL

ALL CIVIL AND INSTALLATION WORK BY OTHERS

## THIS DESIGN LAYOUT IS FOR ILLUSTRATIVE PURPOSES ONLY. NOT TO SCALE.

DESIGN ADVICE The head/flow characteristics of this SHE-0119-6620-1075-6620 Hydro-Brake Optimum® Flow Control are unique. Dynamic hydraulic modelling evaluates the full head/flow characteristic curve.